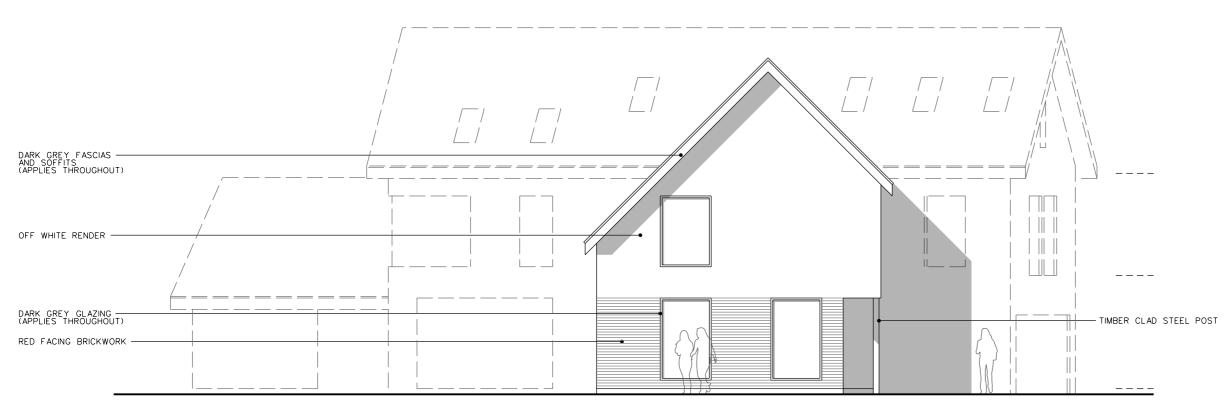

## PROPOSED SIDE ELEVATION SOUTH WEST

6 WHITBURN ROAD, CLEADON

STAGE PLANNING

DRAWING

PROPOSED ELEVATION 3

| PROJECT NUMBER                | scales<br>1:100 @ A3 |
|-------------------------------|----------------------|
| DRAWING NUMBER<br>AL (0) 0012 | DATE<br>AUG 15       |
| DRAWN BY                      | CHECKED BY<br>CRF    |
| REVISION                      | NORTH                |